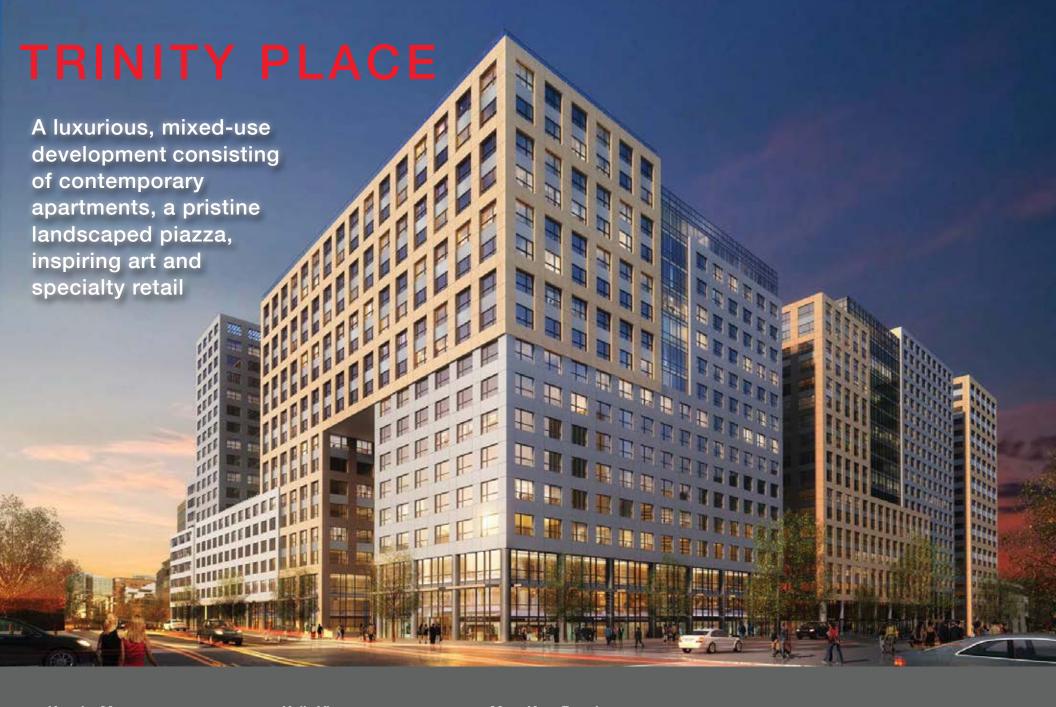

## 1188 MISSION STREET

This building includes 440 contemporary residential units featuring premium amenities for residents.

Trinity Place is walking distance from Muni and BART transit stations, Moscone Convention Center, and all that SOMA has to offer.

#### 1190 MISSION STREET

In addition to 418 contemporary residential units, Phase 2 includes ground floor space with frontage on Mission Street leased by Focaccia.

## SITE PLAN STREET LEVEL

The Trinity Place development encompasses four distinctive high-rise buildings. Phases 1 and 2 are complete, while Phase 3 is expected to open in Summer 2016. Phase 4 will follow shortly thereafter.