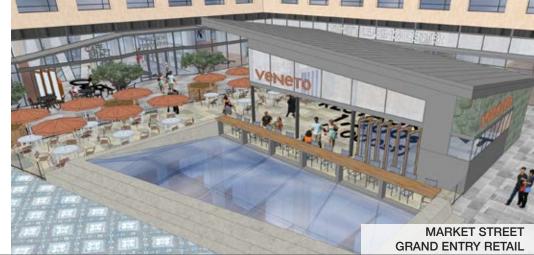

Ground level and below-grade retail opportunities provide excellent visibility and presence in this prestigious new development in SOMA.

Current Availability **ANGELO'S ALLEY** Future Availability PHASE 4 LOADING TRASH PHASE 3 LOADING PHASE 1 LOBBY + LEASING PHASE 4 PHASE 4 RETAIL O PHASE 3 O PHASE 4 RETAIL GRAND ENTRY PHASE 4 RETAIL LOBBY PHASE 2 PHASE S **EIGHTH STREET** 

**MISSION STREET** 

MARKET STREET

### **CURRENT AVAILABILITY**

Ground A  $\pm$  8,350 SF

Ground B  $\pm$  5,750 SF

Ground C  $\pm$  1,200 SF

Space A  $\pm$  4,010 SF

Space B  $\pm$  6,800 SF (divisible)

Seeking Gourmet Eateries

Available Fall 2016