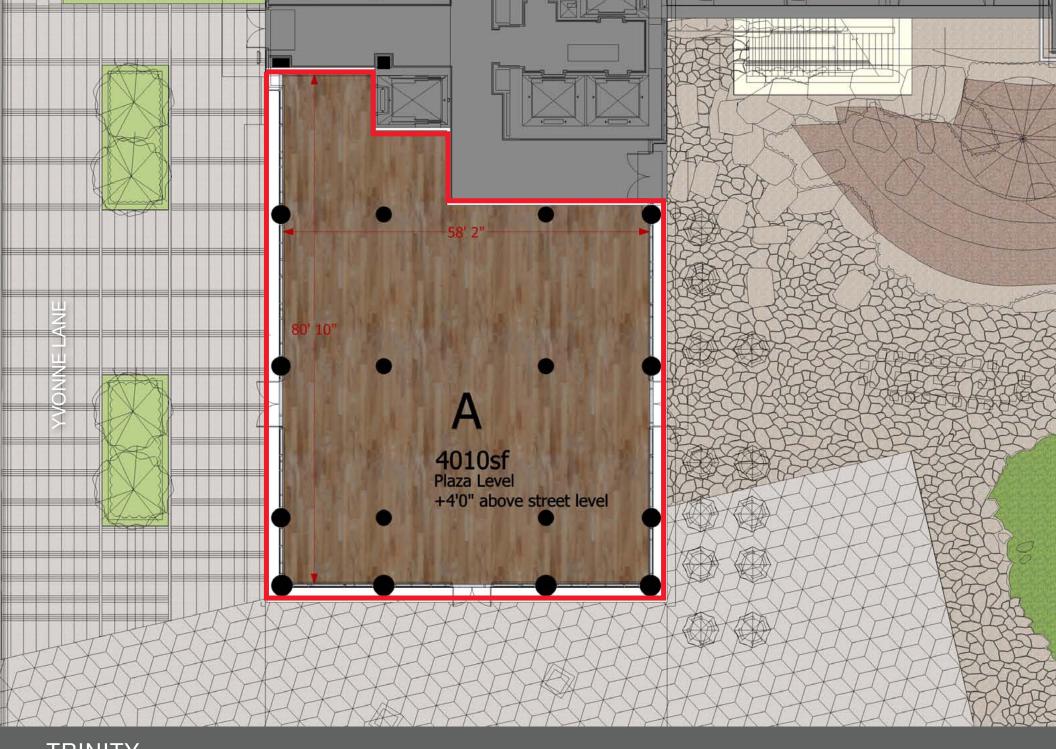

### **CURRENT AVAILABILITY**

Ground A  $\pm$  8,350 SF

Ground B  $\pm$  5,750 SF

Ground C  $\pm$  1,200 SF

Space A  $\pm$  4,010 SF

Space B  $\pm$  6,800 SF (divisible)

Seeking Gourmet Eateries

Available Fall 2016

**EIGHTH STREET** 

PHASE 3 AVAILABILITY **PL** 

SPACE A PLAZA LEVEL

PHASE 3 AVAILABILITY F

SPACE B PLAZA LEVEL

Market Street

|   | PROPERTY            | ADDRESS        | TOTAL UNITS |
|---|---------------------|----------------|-------------|
| 1 | SOMA Grand          | 1177 Market St | 246         |
| 2 | Avalon              | 55 9th St      | 273         |
| 3 | Archstone Fox Plaza | 1390 Market St | 673         |
| 4 | Argenta             | 1 Polk St      | 179         |
| 5 | Crescent Heights    | 1401 Market St | 754         |