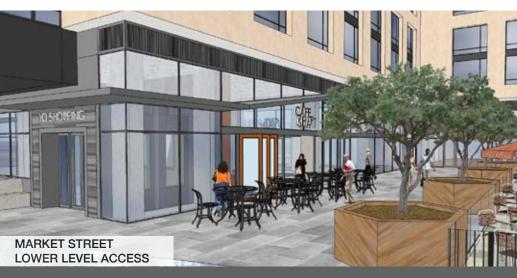

Ground level and below-grade retail opportunities provide excellent visibility and presence in this prestigious new development in SOMA.

Current Availability **ANGELO'S ALLEY** Future Availability PHASE 4 LOADING TRASH PHASE 3 LOADING PHASE 1 LOBBY + LEASING PHASE 4 PHASE 4 RETAIL O PHASE 3 O PHASE 4 RETAIL GRAND ENTRY PHASE 4 RETAIL LOBBY PHASE 2 PHASE S **EIGHTH STREET** 

# SITE PLAN LOWER LEVEL

**EIGHTH STREET** 

### **CURRENT AVAILABILITY**

Ground A  $\pm$  8,350 SF

Ground B  $\pm$  5,750 SF

Ground C  $\pm$  1,200 SF

Space A  $\pm$  4,010 SF

Space B  $\pm$  6,800 SF (divisible)

Seeking Gourmet Eateries

Available Fall 2016