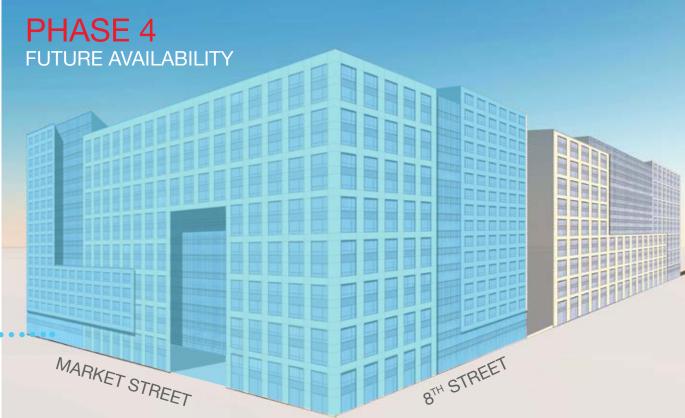

## **CURRENT AVAILABILITY**

8<sup>TH</sup> STREET

TRINITY PLACE

CUSHMAN & WAKEFIELD

PHASE 4 FUTURE AVAILABILITY

## SITE PLAN STREET LEVEL

The Trinity Place development encompasses four distinctive high-rise buildings. Phases 1 and 2 are complete, while Phase 3 is expected to open in Summer 2016. Phase 4 will follow shortly thereafter.