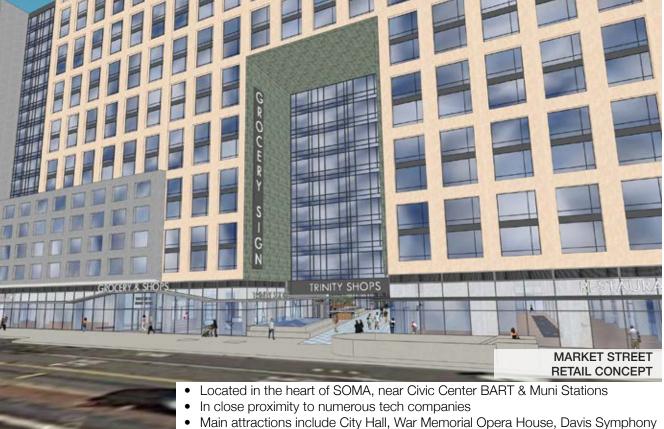

SOUTH PLAZA

- Main attractions include City Hall, War Memorial Opera House, Davis Symphony Hall, Orpheum Theatre and The Warfield
- $\bullet$  High residential population with over  $\pm 100,000$  residents within a one-mile radius

Ground level and below-grade retail opportunities provide excellent visibility and presence in this prestigious new development in SOMA.

Current Availability **ANGELO'S ALLEY** Future Availability PHASE 4 LOADING TRASH PHASE 3 LOADING PHASE 1 LOBBY + LEASING PHASE 4 PHASE 4 RETAIL O PHASE 3 O PHASE 4 RETAIL GRAND ENTRY PHASE 4 RETAIL LOBBY PHASE 2 PHASE S **EIGHTH STREET** 