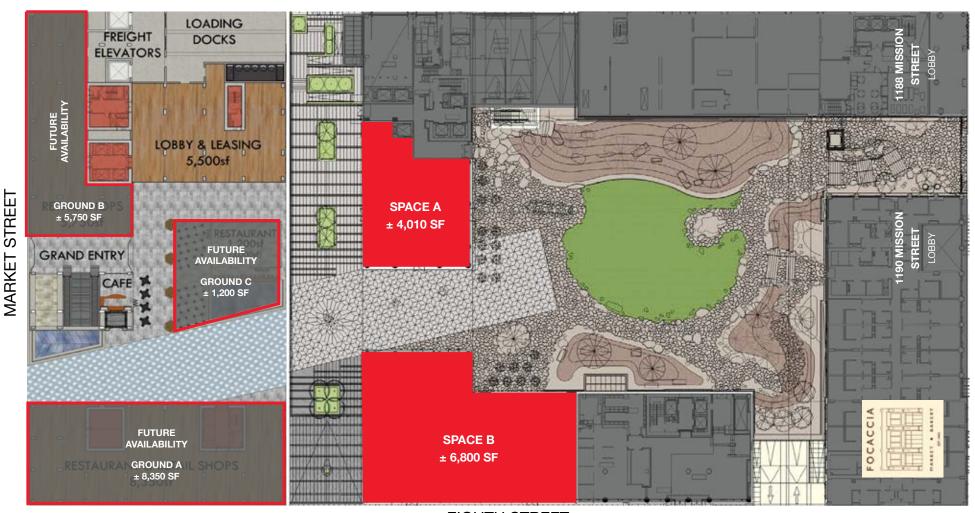

## SITE PLAN STREET LEVEL

The Trinity Place development encompasses four distinctive high-rise buildings. Phases 1 and 2 are complete, while Phase 3 is expected to open in Summer 2016. Phase 4 will follow shortly thereafter.

Ground level and below-grade retail opportunities provide excellent visibility and presence in this prestigious new development in SOMA.

Current Availability **ANGELO'S ALLEY** Future Availability PHASE 4 LOADING TRASH PHASE 3 LOADING PHASE 1 LOBBY + LEASING PHASE 4 PHASE 4 RETAIL O PHASE 3 O PHASE 4 RETAIL GRAND ENTRY PHASE 4 RETAIL LOBBY PHASE 2 PHASE S **EIGHTH STREET** 

### **CURRENT AVAILABILITY**

Ground A  $\pm$  8,350 SF

Ground B  $\pm$  5,750 SF

Ground C  $\pm$  1,200 SF

Space A  $\pm$  4,010 SF

Space B  $\pm$  6,800 SF (divisible)

Seeking Gourmet Eateries

Available Fall 2016