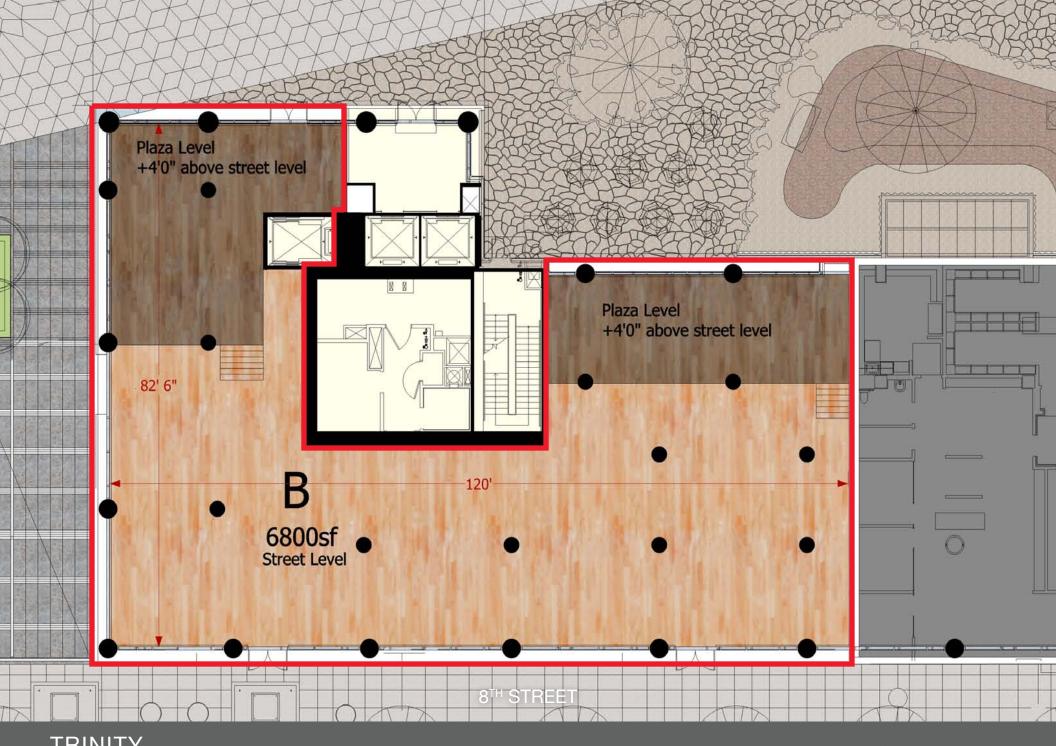

### **CURRENT AVAILABILITY**

Ground A  $\pm$  8,350 SF

Ground B  $\pm$  5,750 SF

Ground C  $\pm$  1,200 SF

Space A  $\pm$  4,010 SF

Space B  $\pm$  6,800 SF (divisible)

Seeking Gourmet Eateries

Available Fall 2016

**EIGHTH STREET** 

PHASE 3 AVAILABILITY **PL** 

SPACE A PLAZA LEVEL

PHASE 3 AVAILABILITY F

SPACE B PLAZA LEVEL

Market Street

|   | PROPERTY            | ADDRESS        | TOTAL UNITS |
|---|---------------------|----------------|-------------|
| 1 | SOMA Grand          | 1177 Market St | 246         |
| 2 | Avalon              | 55 9th St      | 273         |
| 3 | Archstone Fox Plaza | 1390 Market St | 673         |
| 4 | Argenta             | 1 Polk St      | 179         |
| 5 | Crescent Heights    | 1401 Market St | 754         |