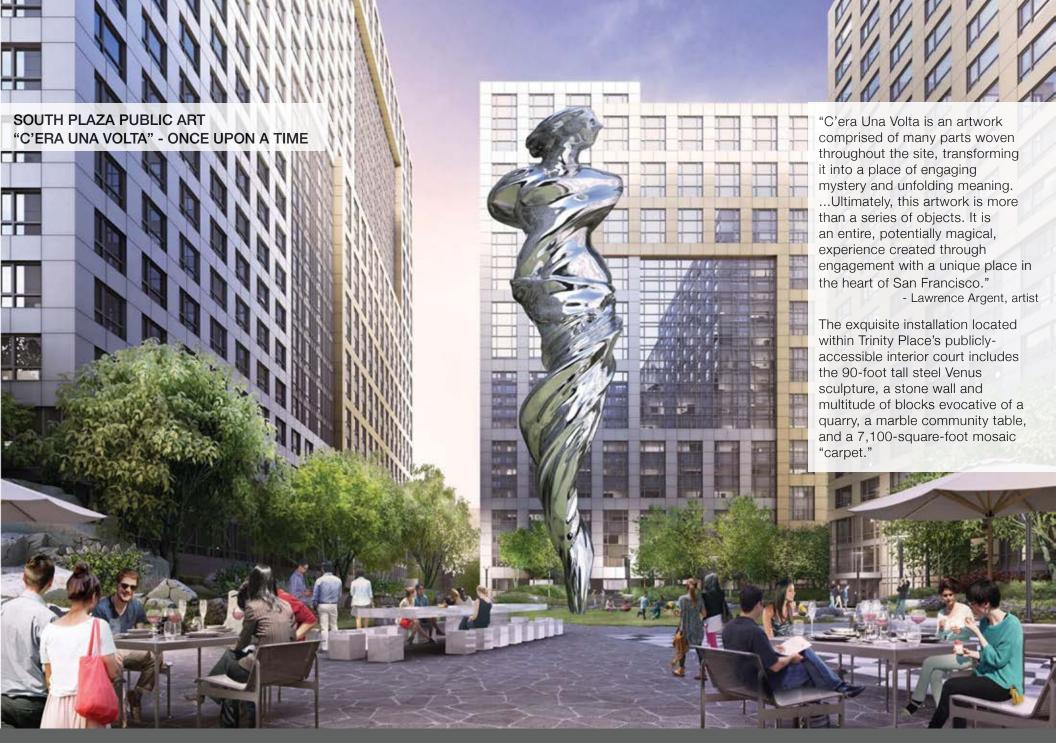

SOUTH PLAZA

- Main attractions include City Hall, War Memorial Opera House, Davis Symphony Hall, Orpheum Theatre and The Warfield
- $\bullet$  High residential population with over  $\pm 100,000$  residents within a one-mile radius