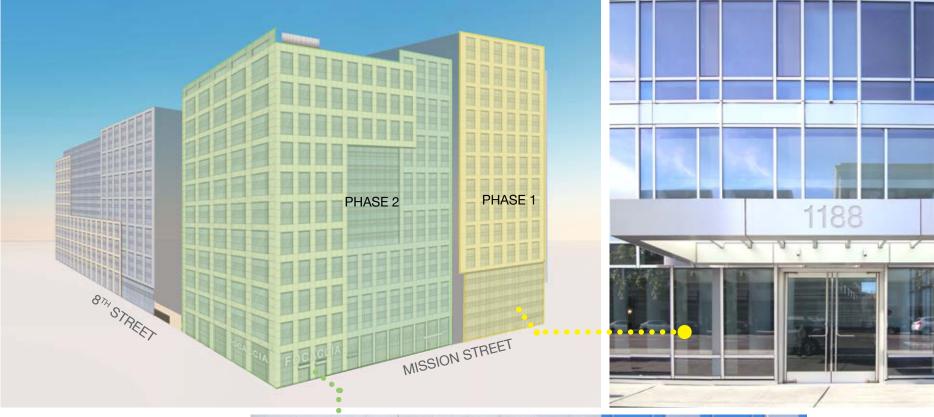

## 1188 MISSION STREET

This building includes 440 contemporary residential units featuring premium amenities for residents.

Trinity Place is walking distance from Muni and BART transit stations, Moscone Convention Center, and all that SOMA has to offer.

#### 1190 MISSION STREET

In addition to 418 contemporary residential units, Phase 2 includes ground floor space with frontage on Mission Street leased by Focaccia.

## SITE PLAN STREET LEVEL

The Trinity Place development encompasses four distinctive high-rise buildings. Phases 1 and 2 are complete, while Phase 3 is expected to open in Summer 2016. Phase 4 will follow shortly thereafter.