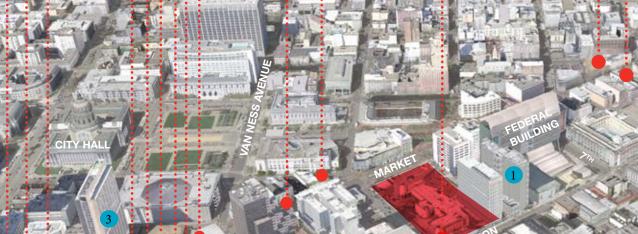

SOUTH PLAZA

- Main attractions include City Hall, War Memorial Opera House, Davis Symphony Hall, Orpheum Theatre and The Warfield
- $\bullet$  High residential population with over  $\pm 100,000$  residents within a one-mile radius

Bordered by Market and Mission Streets, and running along 8th Street, Trinity is an exciting new mixed-used development in the thriving SOMA district.

| COMPANY            | ADDRESS        | TOTAL SQ FT |
|--------------------|----------------|-------------|
| One King's Lane    | 1355 Market St | ±51,821     |
| Twitter            | 1355 Market St | ±210,000    |
| Yammer             | 1355 Market St | ±78,792     |
| Uber               | 1455 Market St | ±219,205    |
| Square             | 1455 Market St | ±350,000    |
| Dolby Laboratories | 1275 Market St | ± 335,000   |
| Zendesk            | 1019 Market St | ±72,933     |
| SF Federal Bldg    | 90 7th St      | ± 532,400   |