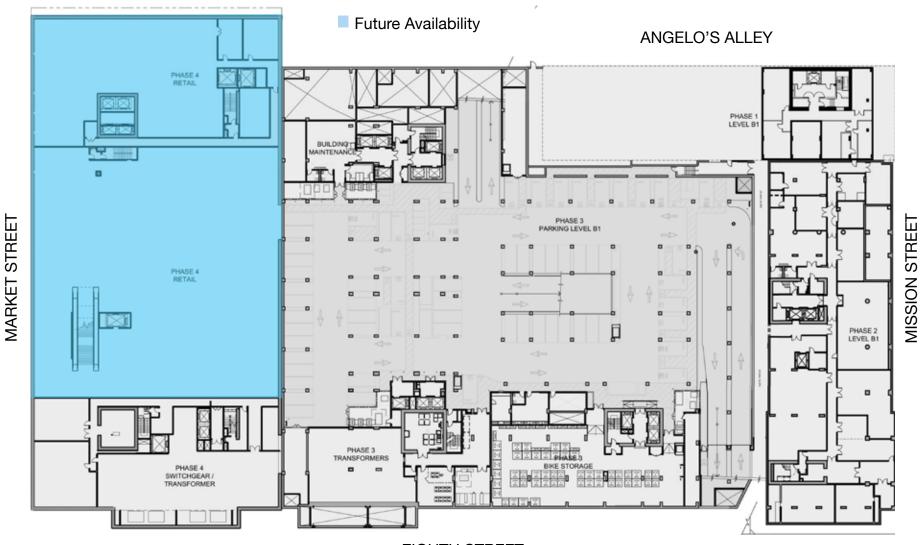

Ground level and below-grade retail opportunities provide excellent visibility and presence in this prestigious new development in SOMA.

Current Availability **ANGELO'S ALLEY** Future Availability PHASE 4 LOADING TRASH PHASE 3 LOADING PHASE 1 LOBBY + LEASING PHASE 4 PHASE 4 RETAIL O PHASE 3 O PHASE 4 RETAIL GRAND ENTRY PHASE 4 RETAIL LOBBY PHASE 2 PHASE S **EIGHTH STREET** 

**MISSION STREET** 

MARKET STREET

# SITE PLAN LOWER LEVEL

**EIGHTH STREET** 