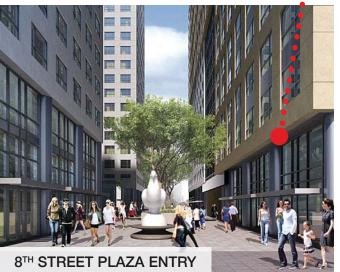

## SITE PLAN STREET LEVEL

The Trinity Place development encompasses four distinctive high-rise buildings. Phases 1 and 2 are complete, while Phase 3 is expected to open in Summer 2016. Phase 4 will follow shortly thereafter.

Ground level and below-grade retail opportunities provide excellent visibility and presence in this prestigious new development in SOMA.

Current Availability **ANGELO'S ALLEY** Future Availability PHASE 4 LOADING TRASH PHASE 3 LOADING PHASE 1 LOBBY + LEASING PHASE 4 PHASE 4 RETAIL O PHASE 3 O PHASE 4 RETAIL GRAND ENTRY PHASE 4 RETAIL LOBBY PHASE 2 PHASE S **EIGHTH STREET** 