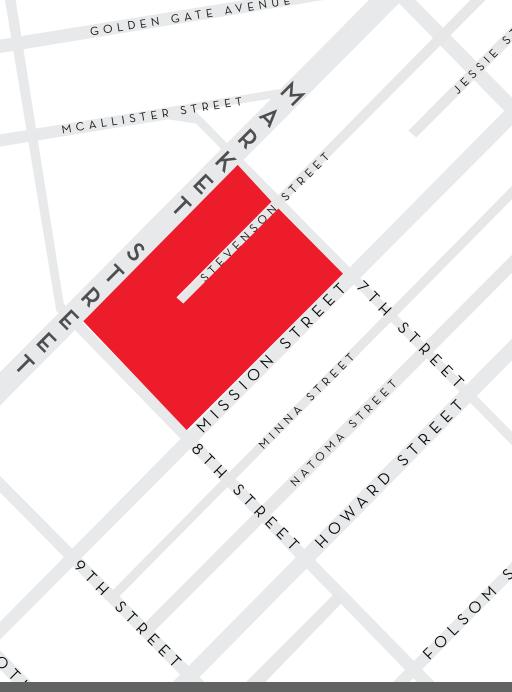

**MISSION STREET** 

MARKET STREET

Bordered by Market and Mission Streets, and running along 8th Street, Trinity is an exciting new mixed-used development in the thriving SOMA district.

| COMPANY            | ADDRESS        | TOTAL SQ FT |
|--------------------|----------------|-------------|
| One King's Lane    | 1355 Market St | ±51,821     |
| Twitter            | 1355 Market St | ±210,000    |
| Yammer             | 1355 Market St | ±78,792     |
| Uber               | 1455 Market St | ±219,205    |
| Square             | 1455 Market St | ±350,000    |
| Dolby Laboratories | 1275 Market St | ± 335,000   |
| Zendesk            | 1019 Market St | ±72,933     |
| SF Federal Bldg    | 90 7th St      | ± 532,400   |