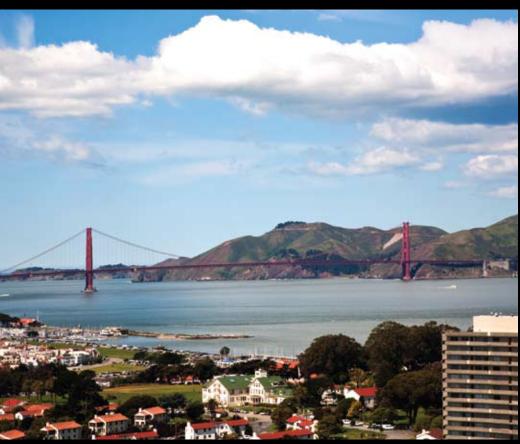

#### **Apartment Features**

- Fully-furnished and accessorized
- Views of SF Bay, Golden Gate Bridge, Alcatraz, and Financial District
- · High ceilings and large windows
- Light, open floorplans
- Flat-panel TV