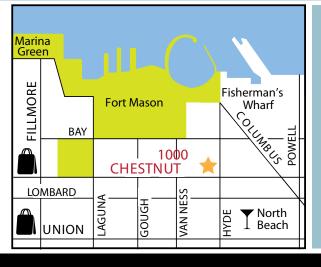

#### **Neighborhood Convenience**

- Convenient, central location near many shopping, dining and entertainment choices
- Access to public transportation, including Hyde St. cable car
- Minutes to Fisherman's Wharf and Fort Mason
- Walk to adjacent neighborhoods including North Beach, Marina, Nob Hill, and more