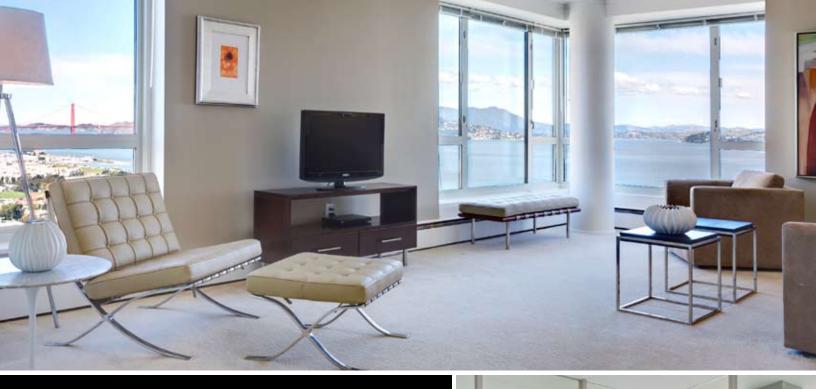

#### **Apartment Features**

- Fully-furnished and accessorized
- Views of SF Bay, Golden Gate Bridge, Alcatraz, and Financial District
- · High ceilings and large windows
- Light, open floorplans
- Flat-panel TV