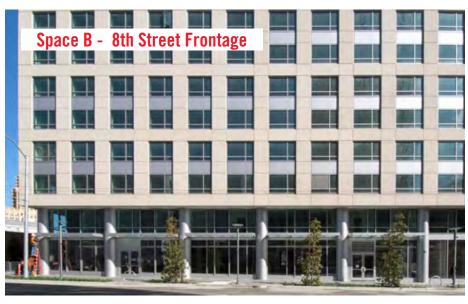

### **SPACE B**

Ground  $\pm 6,690 \text{ SF}$ 

Frontage on 8th Street and in the South Plaza

Divisible Space

Available Now