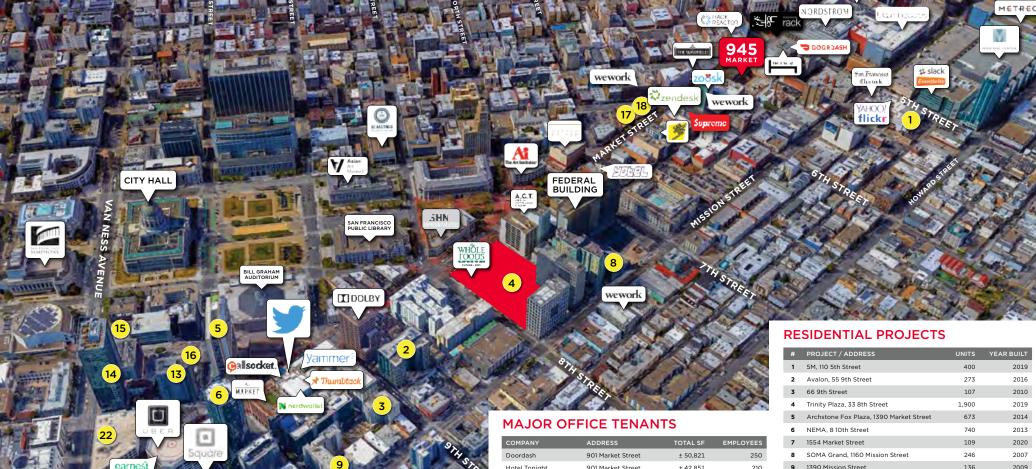

# **LOCATION**

Bordered by Market and Mission Streets, and running along 8<sup>th</sup> Street, Trinity is an exciting new mixed-used development in the thriving Mid-Market area.

### POPULATION GROWTH Map shows 0.5 miles

| YEAR | .25 MILES | .5 MILES |
|------|-----------|----------|
| 2019 | 17,602    | 47,584   |
| 2024 | 18,639    | 50,245   |

| COMPANY             | ADDRESS                              | TOTAL SF               | EMPLOYEES |
|---------------------|--------------------------------------|------------------------|-----------|
| Doordash            | 901 Market Street                    | ± 50,821               | 250       |
| Hotel Tonight       | 901 Market Street                    | ± 42,851               | 210       |
| Zoosk               | 989 Market Street                    | ± 51,810               | 250       |
| Zendesk             | 1019 Market Street                   | ± 72,933               | 360       |
| Dolby Laboratories  | 1275 Market Street                   | ± 335,000              | 1,675     |
| Twitter             | 1355 Market Street<br>1 Tenth Street | ± 210,000<br>± 208,000 | 2,090     |
| Thumbtack           | 1355 Market Street                   | ± 157,584              | 780       |
| Yammer              | 1355 Market Street                   | ± 78,792               | 390       |
| Square              | 1455 Market Street                   | ± 350,000              | 1,750     |
| Uber                | 1455 Market Street                   | ± 219,205              | 1,090     |
| Bank of America     | 1455 Market Street                   | ± 189,994              | 950       |
| Nerd Wallet         | 1 Tenth Street                       | ± 60,900               | 300       |
| SF Federal Building | 90 7th Street                        | ± 532,400              | 2,660     |
| SFMTA               | 1 S. Van Ness Avenue                 | ± 444,500              | 2,220     |

| #  | PROJECT / ADDRESS                       | UNITS | YEAR BUILT |
|----|-----------------------------------------|-------|------------|
| 1  | 5M, 110 5th Street                      | 400   | 2019       |
| 2  | Avalon, 55 9th Street                   | 273   | 2016       |
| 3  | 66 9th Street                           | 107   | 2010       |
| 4  | Trinity Plaza, 33 8th Street            | 1,900 | 2019       |
| 5  | Archstone Fox Plaza, 1390 Market Street | 673   | 2014       |
| 6  | NEMA, 8 10th Street                     | 740   | 2013       |
| 7  | 1554 Market Street                      | 109   | 2020       |
| 8  | SOMA Grand, 1160 Mission Street         | 246   | 2007       |
| 9  | 1390 Mission Street                     | 136   | 2009       |
| 10 | Citizens Housing, 1400 Mission Street   | 190   | 2016       |
| 11 | Olume, 1401 Mission Street              | 121   | 2016       |
| 12 | 1415 Mission Street                     | 156   | 2015       |
| 13 | Argenta, 1 Polk Street                  | 179   | 2008       |
| 14 | Emerald Fund, 100 Van Ness Avenue       | 418   | 2014       |
| 15 | 150 Van Ness Avenue                     | 420   | 2018       |
| 16 | The Civic, 101-103 Polk Street          | 162   | 2015       |
| 17 | 1066 Market Street                      | 303   | 2020       |
| 18 | 1028 Market Street                      | 186   | 2020       |
| 19 | One Oak Street                          | 300   | 2020       |
| 20 | Two Towers, 10 South Van Ness Avenue    | 650   | 2020       |
| 21 | 1500 Mission Street                     | 540   | 2021       |
| 22 | 30 Van Ness Avenue                      | 610   | 2024       |