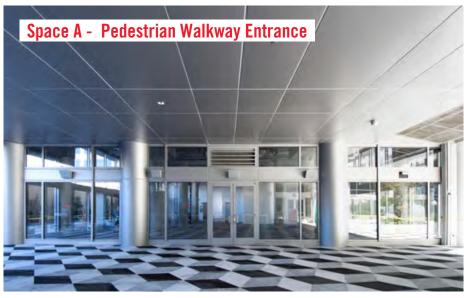

### **SPACE A**

Ground  $\pm 3,900 \text{ SF}$ 

Frontage & Visibility in the South Plaza

Great Restaurant or Café Space

Available Now