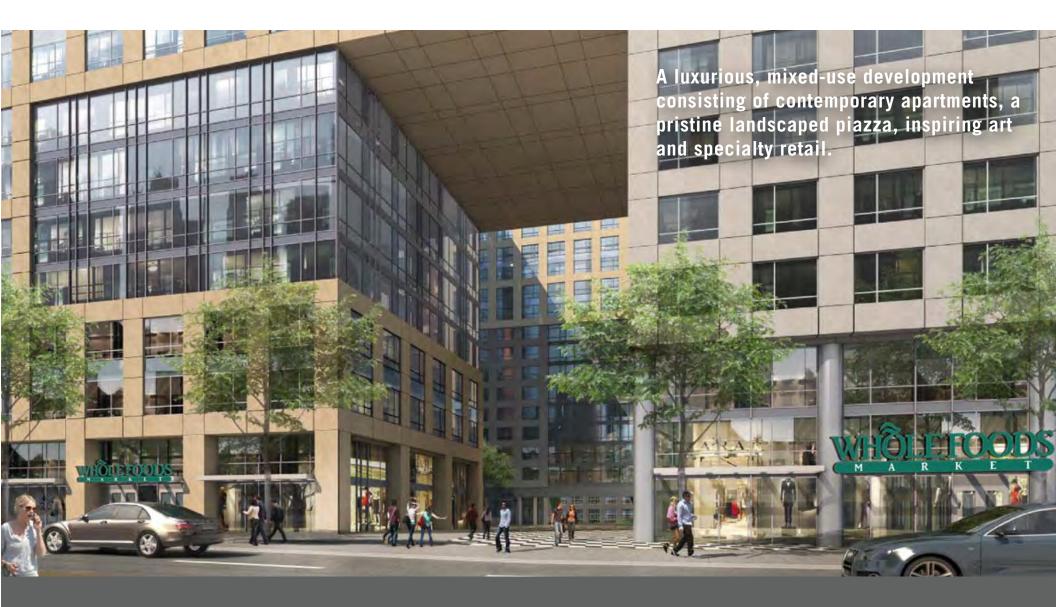

## **HIGHLIGHTS**

The Trinity Place Development encompasses four distinctive high-rise buildings. Phase 1 and 2 are complete, and Phase 3 is available for leases now. The Phase 4 ("Future Availabilities") expected delivery date is 2021.

- Located at Mid-Market between Market Street and 8th Street
- Steps away from Civic Center BART & Muni Stations
- In close proximity to numerous tech companies
- Main attractions include City Hall, War Memorial Opera House, Davis Symphony Hall, Orpheum Theatre and The Warfield
- High residential population with over ±100,000 residents within a one-mile radius
- Trinity has 1,000 apartments fully leased and will have
   1900 apartments total upon Phase 4 completion

# **LOCATION**

Bordered by Market and Mission Streets, and running along 8<sup>th</sup> Street, Trinity is an exciting new mixed-used development in the thriving Mid-Market area.