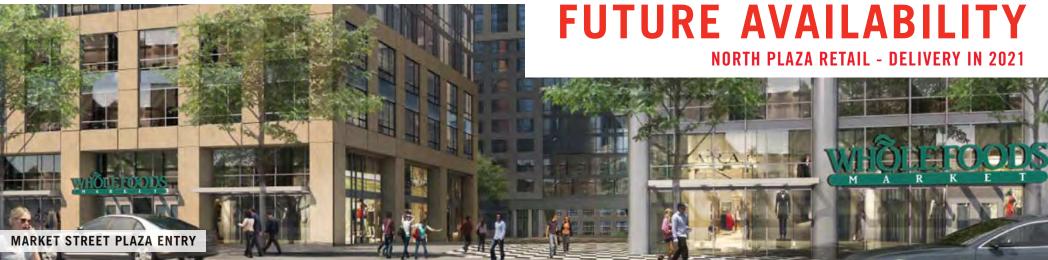

Specific
COVID-19 Prevention Plan





## **HIGHLIGHTS**

The Trinity Place Development encompasses four distinctive high-rise buildings. Phase 1 and 2 are complete, and Phase 3 is available for leases now. The Phase 4 ("Future Availabilities") expected delivery date is 2021.

- Located at Mid-Market between Market Street and 8th Street
- Steps away from Civic Center BART & Muni Stations
- In close proximity to numerous tech companies
- Main attractions include City Hall, War Memorial Opera House, Davis Symphony Hall, Orpheum Theatre and The Warfield
- High residential population with over ±100,000 residents within a one-mile radius
- Trinity has 1,000 apartments fully leased and will have
   1900 apartments total upon Phase 4 completion













TRINITY PLACE

CUSHMAN & WAKEFIELD





TRINITY PLACE

FUTURE AVAILABILITY





#### 8TH STREET

### **SPACE A**

Ground  $\pm 3,900 \text{ SF}$ 

Frontage & Visibility in the South Plaza

Great Restaurant or Café Space

Available Now

### **SPACE B**

Ground  $\pm 6,690 \text{ SF}$ 

Frontage on 8th Street and in the South Plaza

Divisible Space

Available Now



# **AVAILABLE NOW**









# **SOUTH PLAZA**



AVAILABILITY



# **LOCATION**

Bordered by Market and Mission Streets, and running along 8<sup>th</sup> Street, Trinity is an exciting new mixed-used development in the thriving Mid-Market area.



### POPULATION GROWTH Map shows 0.5 miles

| YEAR | .25 MILES | .5 MILES |
|------|-----------|----------|
| 2019 | 17,602    | 47,584   |
| 2024 | 18,639    | 50,245   |

| COMPANY             | ADDRESS