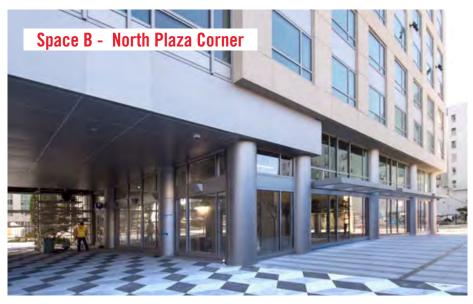

### **SPACE B**

Ground  $\pm 6,690 \text{ SF}$ 

Frontage on 8th Street and in the South Plaza

Divisible Space

Available Now