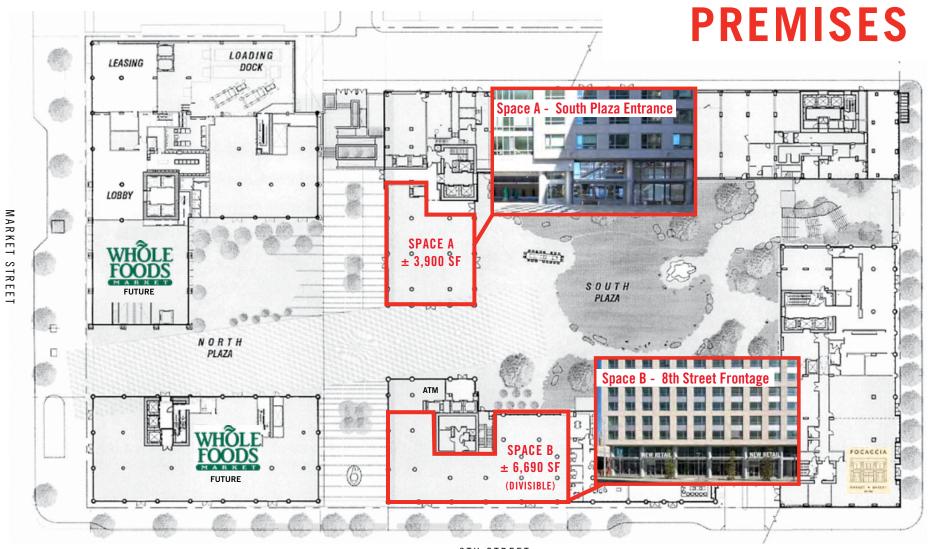

### **SPACE A**

Ground  $\pm 3,900 \text{ SF}$ 

Frontage & Visibility in the South Plaza

Great Restaurant or Café Space

Available Now

### **SPACE B**

Ground  $\pm 6,690 \text{ SF}$ 

Frontage on 8th Street and in the South Plaza

Divisible Space

Available Now