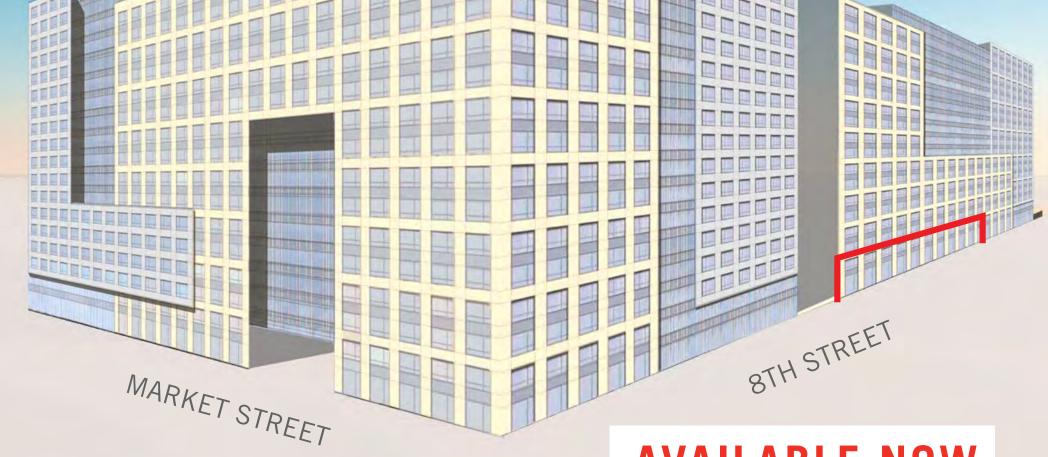

#### 8TH STREET

### **SPACE A**

Ground  $\pm 3,900 \text{ SF}$ 

Frontage & Visibility in the South Plaza

Great Restaurant or Café Space

Available Now

### **SPACE B**

Ground  $\pm 6,690 \text{ SF}$ 

Frontage on 8th Street and in the South Plaza

Divisible Space

Available Now

# **AVAILABLE NOW**