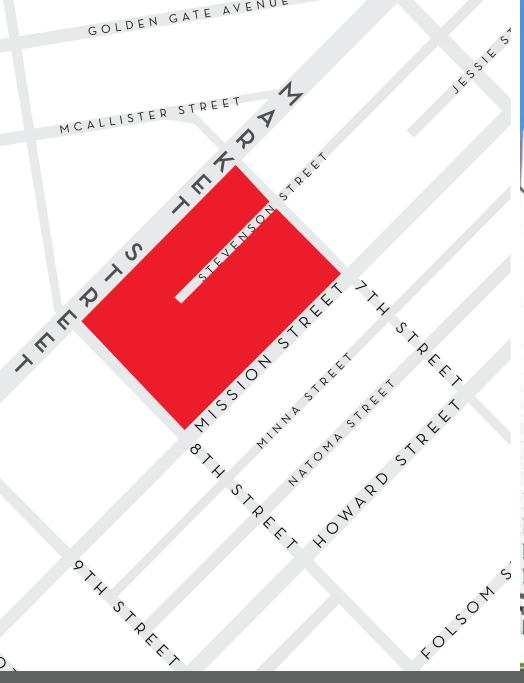

## **HIGHLIGHTS**

The Trinity Place Development encompasses four distinctive high-rise buildings. Phase 1 and 2 are complete, and Phase 3 is available for leases now. The Phase 4 ("Future Availabilities") expected delivery date is 2021.

- Located at Mid-Market between Market Street and 8th Street
- Steps away from Civic Center BART & Muni Stations
- In close proximity to numerous tech companies
- Main attractions include City Hall, War Memorial Opera House, Davis Symphony Hall, Orpheum Theatre and The Warfield
- High residential population with over ±100,000 residents within a one-mile radius
- Trinity has 1,000 apartments fully leased and will have
   1900 apartments total upon Phase 4 completion

# **LOCATION**

Bordered by Market and Mission Streets, and running along 8<sup>th</sup> Street, Trinity is an exciting new mixed-used development in the thriving Mid-Market area.