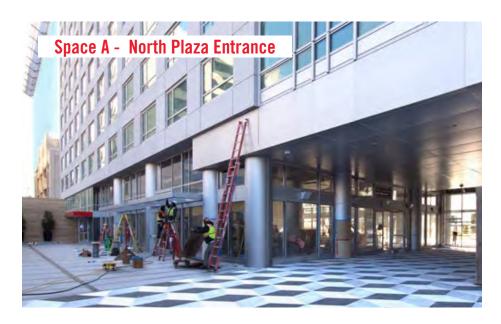

### **SPACE A**

Ground  $\pm 3,900 \text{ SF}$ 

Frontage & Visibility in the South Plaza

Great Restaurant or Café Space

Available Now