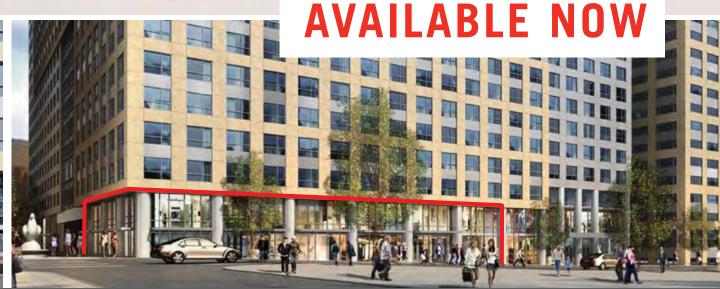

### **SPACE A**

Ground  $\pm 3,900 \text{ SF}$ 

Frontage & Visibility in the South Plaza

Great Restaurant or Café Space

Available Now

### **SPACE B**

Ground  $\pm 6,690 \text{ SF}$ 

Frontage on 8th Street and in the South Plaza

Divisible Space

Available Now

# **AVAILABLE NOW**