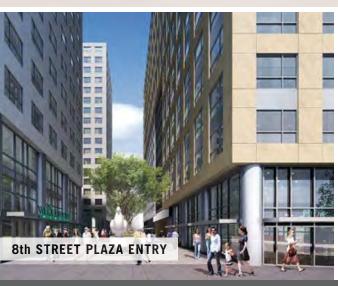

@cushwake.com T. 415 658 3641



View Site Specific
COVID-19 Prevention Plan





## **HIGHLIGHTS**

The Trinity Place Development encompasses four distinctive high-rise buildings. Phase 1 and 2 are complete, and Phase 3 is available for leases now. The Phase 4 ("Future Availabilities") expected delivery date is 2021.

- Located at Mid-Market between Market Street and 8th Street
- Steps away from Civic Center BART & Muni Stations
- In close proximity to numerous tech companies
- Main attractions include City Hall, War Memorial Opera House, Davis Symphony Hall, Orpheum Theatre and The Warfield
- High residential population with over ±100,000 residents within a one-mile radius
- Trinity has 1,000 apartments fully leased and will have
   1900 apartments total upon Phase 4 completion













TRINITY PLACE

CUSHMAN & WAKEFIELD





TRINITY PLACE

FUTURE AVAILABILITY





#### 8TH STREET

### **SPACE A**

Ground  $\pm 3,900 \text{ SF}$ 

Frontage & Visibility in the South Plaza

Great Restaurant or Café Space

Available Now

### **SPACE B**

Ground  $\pm 6,690 \text{ SF}$ 

Frontage on 8th Street and in the South Plaza

Divisible Space

Available Now



# **AVAILABLE NOW**









# **SOUTH PLAZA**



AVAILABILITY



# **LOCATION**

Bordered by Market and Mission Streets, and running along 8<sup>th</sup> Street, Trinity is an exciting new mixed-used development in the thriving Mid-Market area.



### POPULATION GROWTH Map shows 0.5 miles

| YEAR | .25 MILES | .5 MILES |
|------|-----------|----------|
| 2019 | 17,602    | 47,584   |
| 2024 | 18,639    | 50,245   |

| COMPAN