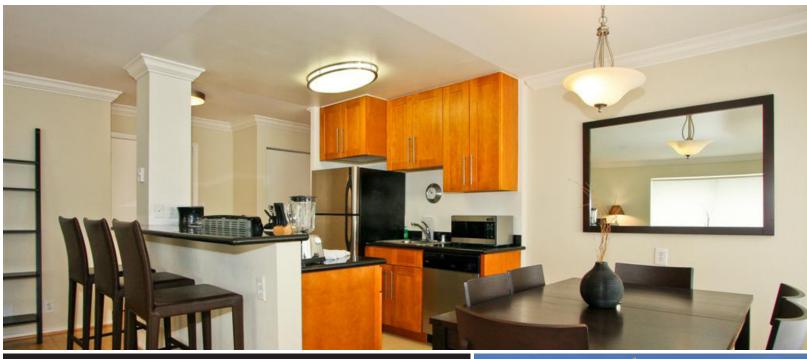

#### **Apartment Features**

- · Fully-furnished and accessorized
- · Golden Gate, Bay and City Views
- Gourmet kitchens with granite countertops and stainless appliances
- Hardwood floors and wood cabinetry
- Large view windows
- · Flat-screen TV and DVD player
- Cable/Internet
- Decks on select units