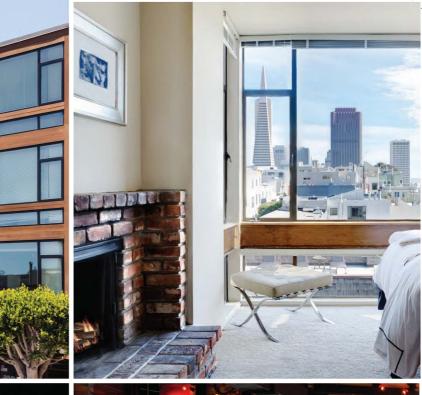

#### **Apartment Features**

- Fully-furnished and accessorized
- City views
- Fireplace
- Large view windows
- Light, open floorplans
- Flat-panel TV