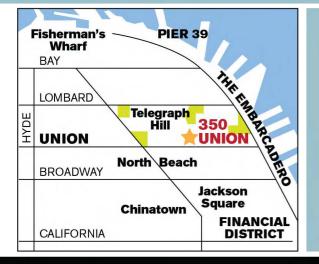

### **Neighborhood Convenience**

- Central Telegraph Hill location adjacent to Coit Tower
- Easy access to North Beach, Chinatown, Financial District, Downtown and Fisherman's Wharf
- Walking distance to Pioneer Park, Washington Square Park and The Embarcadero
- Walk to trendy eateries, boutique shops and night life in nearby North Beach