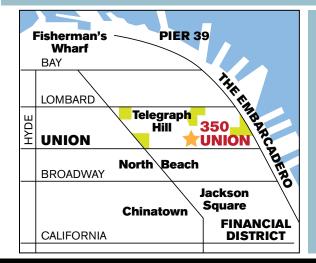

#### Neighborhood Convenience

- Central Telegraph Hill location adjacent to Coit Tower
- Easy access to North Beach, Chinatown, Financial District, Downtown and Fisherman's Wharf
- Walking distance to Pioneer Park, Washington Square Park and The Embarcadero
- Walk to trendy eateries, boutique shops and night life in nearby North Beach